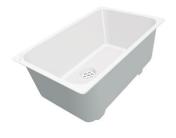

### Sink F300

Bowl on the right Kitchen Sinks Code: 1351 061

#### DETAILS

| Edge/Installation Type | Standard (8 mm Edge)                                            |
|------------------------|-----------------------------------------------------------------|
| Material               | AISI 304 stainless steel                                        |
| Texture                | Foster brushed                                                  |
| Base                   | 45 cm                                                           |
| Dimensions             | 860x500 mm                                                      |
| Standard fittings      | Fixing hooks, gasket, drain, overflow and siphon, boxed packing |
| Mixer holes            | 1 standard hole                                                 |
| Built-in hole          | 840 x 480 mm                                                    |
| Drainer                | Yes                                                             |

# Foster ==

| Width           | 86 cm       |
|-----------------|-------------|
| Bowl dimension  | 362,5x400mm |
| Number of bowls | 1 bowl      |
| Waste fitting   | 3,5" drain  |
|                 |             |