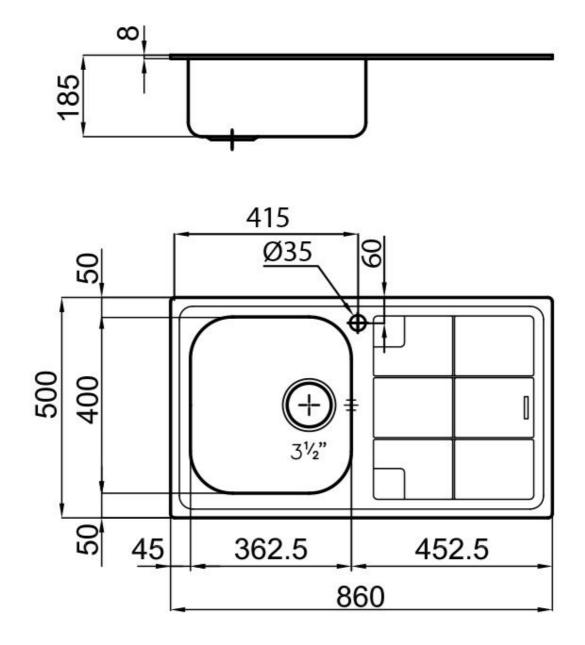

#### DETAILS

| Edge/Installation Type | Standard (8 mm Edge)                                            |
|------------------------|-----------------------------------------------------------------|
| Material               | AISI 304 stainless steel                                        |
| Texture                | Foster brushed                                                  |
| Base                   | 45 cm                                                           |
| Dimensions             | 860x500 mm                                                      |
| Standard fittings      | Fixing hooks, gasket, drain, overflow and siphon, boxed packing |
| Mixer holes            | 1 standard hole                                                 |
| Built-in hole          | 840 x 480 mm                                                    |
| Drainer                | Yes                                                             |

# Foster ==

| Width           | 86 cm       |
|-----------------|-------------|
| Bowl dimension  | 362,5x400mm |
| Number of bowls | 1 bowl      |
| Waste fitting   | 3,5" drain  |
|                 |             |

#### **TECHNICAL DATA**