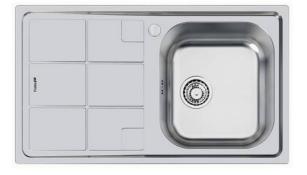

### Sink F300

Bowl on the right Kitchen Sinks Code: 1351 061

#### DETAILS

| Edge/Installation Type | Standard (8 mm Edge)                                            |
|------------------------|-----------------------------------------------------------------|
| Material               | AISI 304 stainless steel                                        |
| Texture                | Foster brushed                                                  |
| Base                   | 45 cm                                                           |
| Dimensions             | 860x500 mm                                                      |
| Standard fittings      | Fixing hooks, gasket, drain, overflow and siphon, boxed packing |
| Mixer holes            | 1 standard hole                                                 |
| Built-in hole          | 840 x 480 mm                                                    |
| Drainer                | Yes                                                             |

# Foster ==

| Width           | 86 cm       |
|-----------------|-------------|
| Bowl dimension  | 362,5x400mm |
| Number of bowls | 1 bowl      |
| Waste fitting   | 3,5" drain  |
|                 |             |